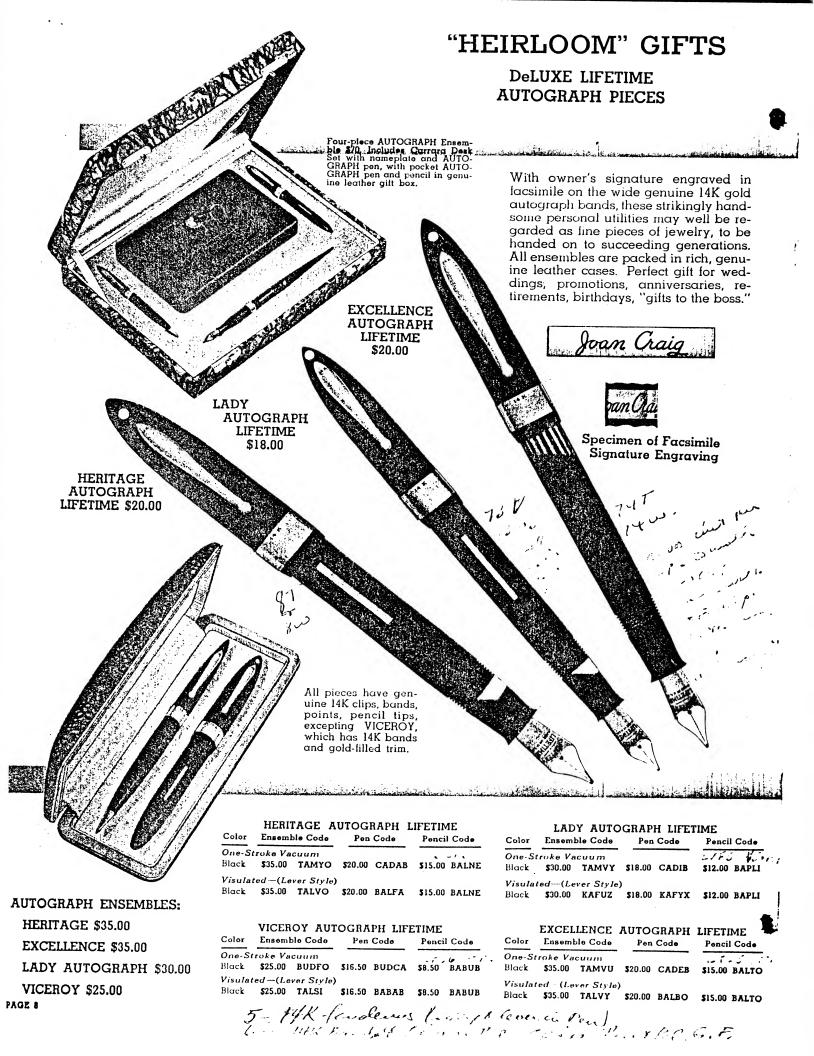

#### SOVEREIGN LIFETIME FEATHERTOUCH

| Color    | List \$12.75<br>Ensemble Code |             | List \$8.75<br>Pen Code | List \$4.00<br>Pencil Code |
|----------|-------------------------------|-------------|-------------------------|----------------------------|
| One-Str  | oke V                         | cuum        |                         |                            |
| Black    |                               | DODAB       | DOBOG                   | BALCO                      |
| Golden 1 | Brown                         | KALEB       | KABOM                   | KADUB                      |
| Gray Pe  | arl                           | RUBIM       | RENLY                   | RISLA                      |
| Marine   | Green                         | EKUDF       | EGEVL                   | EFECF                      |
| Visulate | d-(Le                         | ver Style)  |                         |                            |
| Black    |                               | DOCAN       | DOBAC                   | BALCO                      |
| Golden E | Brown                         | KALOV       | KABJI                   | KADUB                      |
| Gray Pec | arl                           | RIBDE       | REPKA                   | RISLA                      |
| Marine C | reen                          | EKOFB       | EBUTI                   | EFECF                      |
| NOTE: S  | overei                        | an Encomble | e are avail             | abla siibaa i              |

NOTE: Sovereign Ensembles are available either in Men's gift cases as shown, or in Ladies' gift cases similar to Lady Shealler Ensemble.

#### LADY SHEAFFER LIFETIME FEATHERTOUCH

| L             | ist \$12.25<br>emble Code | List \$8.75<br>Pen Code | List \$3.50<br>Pencil Code |
|---------------|---------------------------|-------------------------|----------------------------|
| One-Stroke V  | acuum                     |                         | •                          |
| Black         | LADAG                     | LADDI                   | LADMU                      |
| Golden Brown  | KALUD                     | KABIN                   | KAFAR                      |
| Gray Pearl    | RUDUP                     | RELRO                   | RIPNU                      |
| Marine Green  | ELEBH                     | ECERL                   | EFOZH                      |
| Visulated (1. | ever Style)               |                         |                            |
| Black .       | LADCA                     | LADAB                   | LADMU                      |
| Golden Brown  | KALIC                     | KABKO                   | KAFAR                      |
| Gray Pearl    | RUCON                     | REMPU                   | RIPNU                      |
| Marine Green  | ELACG                     | ECASK                   | EFOZH                      |